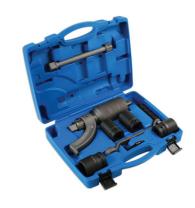

## **Additional Information**

- Contents: 1"D Torque Multiplier, Torque Rocker handle, Extension Bar, Reaction Foot, Fixing screw and 4 x 1"D Sockets x 6pt: 30mm, 32mm, 38mm, 41mm.
- · Gear Ratio: 1:56.
- · Manufactured from chrome molybdenum.