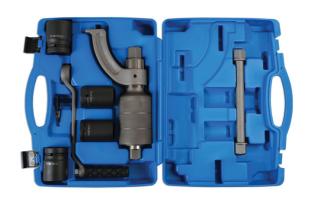

## **Torque Multiplier 1"D**

Designed for removing the highly torqued wheel nuts on light commercials and trucks, up to a maximum of 3200Nm (2360lb-ft).

## **Additional Information**

- Contents: 1"D Torque Multiplier, Torque Rocker handle, Extension Bar, Reaction Foot, Fixing screw and 4 x 1"D Sockets x 6pt: 30mm, 32mm, 38mm, 41mm.
- · Gear Ratio: 1:56.
- · Manufactured from chrome molybdenum.