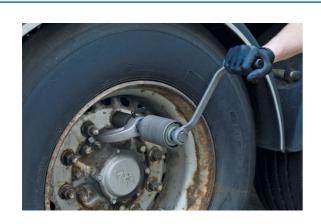

## **Torque Multiplier 1"D**

Designed for removing the highly torqued wheel nuts on light commercials and trucks, up to a maximum of 3200Nm (2360lb-ft).