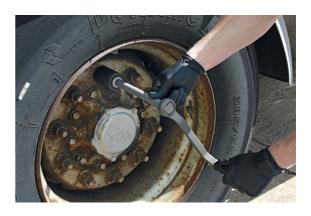

## **Torque Multiplier 1"D**

Designed for removing the highly torqued wheel nuts on light commercials and trucks, up to a maximum of 3200Nm (2360lb-ft).